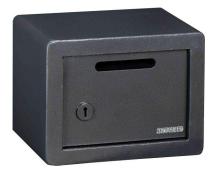

## **POSTAL SLOT DEPOSIT SAFE**

## Features

- Solid steel construction with 6mm steel plate body reinforced with steel bar all around front edges. Solid 12mm steel plate door with internal hinges.
- Quality Australian made six lever pick resistant Ross key lock.
- Drill resistant hardened steel plate to protect lock area.
- 100mm x 15mm posting slot and baffle.
- 2 x 15mm anchor bolt holes in back and base.
- Durable powder coated hammertone finish in charcoal.

## Specifications

| Model  | External |       |       | Weight | RRP |
|--------|----------|-------|-------|--------|-----|
|        | Height   | Width | Depth | (kgs)  |     |
| CS100K | 200      | 260   | 200   | 18     |     |